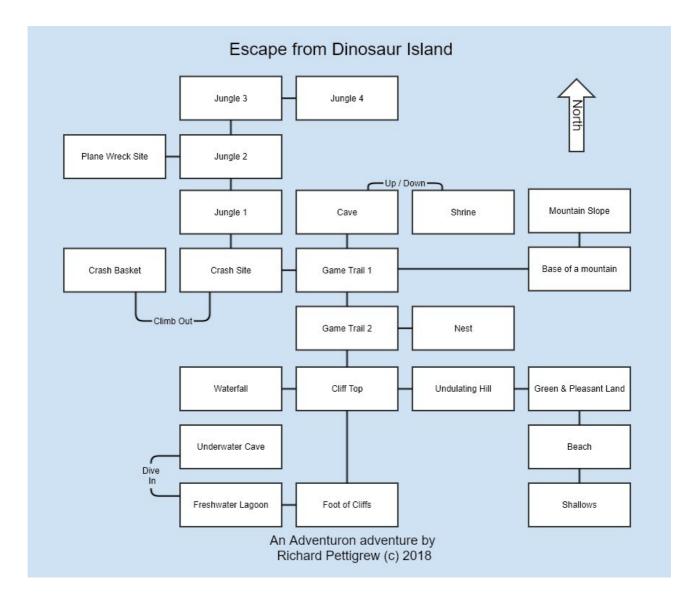

## Dinosaur Island – Walk-through

Dinosaur Island was written by Richard Pettigrew using Adventuron, a great development tool from Chris Ainsley. Look him up and consider using his tool to write your own adventures!

## Map of the island



## Walk-through

This is the full walk-through for Dinosaur island. Simply enter the following commands into the interface to complete the game.

## EXAMINE WRECKAGE

GET BAR LEVER CYLINDER CLIMB OUT **DROP BAR** Ν Ν W EXAM WRECK EXAM CANOPY **OPEN CANOPY** EXAM SKELETON SEARCH SKELETON **GET KNIFE** GET HAT **GET RECIPE** WEAR HAT EAST SOUTH SOUTH EAST CUT VINES GET VINES **DROP KNIFE** SOUTH SOUTH EAST SOUTH **GET ROCK** SOUTH GET DRIFTWOOD EXAM DRIFTWOOD MAKE AXE GET AXE NORTH

WEST WEST NORTH NORTH WEST NORTH NORTH NORTH EAST EXAM TREE CHOP TREE DROP AXE **GET BRANCH GET LOGS** WEST SOUTH SOUTH SOUTH EAST EAST UP LIGHT BRANCH DOWN WEST SOUTH SOUTH WEST EXAM FISSURE DROP LOGS **DROP TORCH** EAST NORTH NORTH WEST

NORTH NORTH WEST GET RECIPE **READ RECIPE** EAST SOUTH SOUTH EAST SOUTH